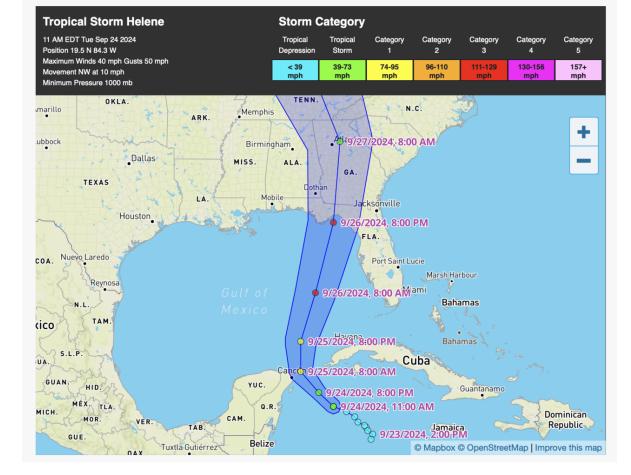

You can always call 2-1-1 for help, or call 850-606-3700 with questions to reach Leon County emergency operations staff.

Prepare now and be safe.

-David

Projected track as of 9/24 11 am