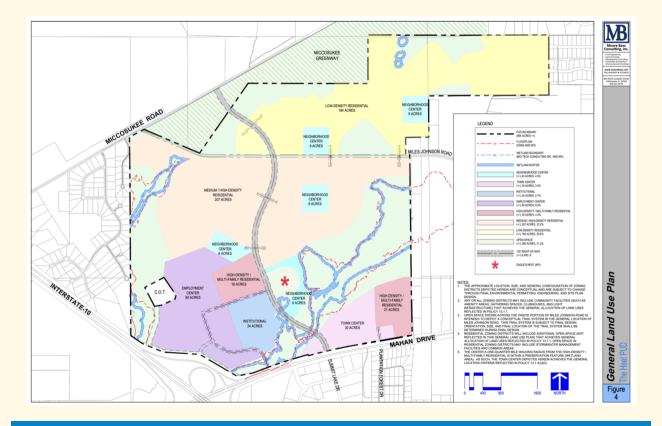

### Welaunee Heel Development

Greenpointe Developers are creating the Heel development, and the City of Tallahassee has the authority over the project. It will be located on Mahan Drive just east of Interstate 10. Since it was asked about last night, I am providing **a site plan**map and a link to the **developers information website** about the project.