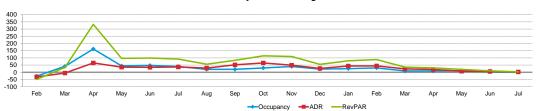

-6.9

-33.3

Visit Tallahassee For the Month of July 2022

#### Monthly Percent Change

#### Overall Percent Change

|      |              |        | -5-       |        |             |
|------|--------------|--------|-----------|--------|-------------|
| 60.0 |              |        |           |        |             |
| 50.0 |              |        |           |        | · · · · · · |
| 40.0 |              |        |           |        |             |
| 30.0 |              |        |           |        |             |
| 20.0 |              |        |           |        |             |
| 10.0 |              |        |           |        |             |
| 0.0  |              |        |           |        |             |
|      | Year To Date | Run    | ning 12 N | Months |             |
|      | ■ Occupancy  | / ■ADR | ■ RevF    | PAR    |             |

52,662,299 71,811,362 96,047,853 99,251,581 52,662,299 71,811,362

36.4

33.8

-46.9

|                |         |         |             |             |             | 2004        |             |             |         |         |         |         |         |         |             |             |             |         |           | Year To Date         |           |           |                          |           |
|----------------|---------|---------|-------------|-------------|-------------|-------------|-------------|-------------|---------|---------|---------|---------|---------|---------|-------------|-------------|-------------|---------|-----------|----------------------|-----------|-----------|--------------------------|-----------|
| Occupancy (%)  | Feb     | Mar     |             | Mari        | lum.        | 2021<br>Jul | A           | e           | Oct     | Nov     | Dec     | Jan     | Feb     | Mar     | 2022<br>Apr | Mari        |             | Jul     | 2020      | Year To Date<br>2021 | 2022      | 2020      | inning 12 Months<br>2021 | 2022      |
| This Year      | 51.4    | 61.4    | Apr<br>62.1 | May<br>51.8 | Jun<br>60.9 | 60.2        | Aug<br>62.3 | Sep<br>55.1 | 60.1    | 59.1    | 51.8    | 56.4    | 67.0    | 67.1    | 67.7        | May<br>58.0 | Jun<br>63.3 | 60.7    | 45.1      | 56.2                 | 62.8      | 52.2      | 51.9                     | 60.7      |
| Last Year      | 69.9    | 43.3    | 23.7        | 35.8        | 41.2        | 43.1        | 51.7        | 45.7        | 46.3    | 42.1    | 42.3    | 45.1    | 51.4    | 61.4    | 62.1        | 51.8        | 60.9        | 60.2    | 73.0      | 45.1                 | 56.2      | 73.1      | 52.2                     | 51.9      |
| Percent Change | -26.4   | 41.8    | 161.9       | 44.5        | 47.9        | 39.8        | 20.6        | 20.5        | 29.9    | 40.3    | 22.4    | 25.3    | 30.3    | 9.4     | 9.0         | 12.0        | 4.0         | 0.8     | -38.3     | 24.7                 | 11.8      | -28.7     | -0.5                     | 16.9      |
| reicent Change | -20.4   | 41.0    | 101.9       | 44.3        | 47.9        | 39.0        | 20.6        | 20.5        | 29.9    | 40.3    | 22.4    | 25.5    | 30.3    | 9.4     | 9.0         | 12.0        | 4.0         | 0.0     | -30.3     | 24.7                 | 11.0      | -20.7     | -0.5                     | 16.9      |
| ADR            |         |         |             |             |             | 2021        |             |             |         |         |         |         |         |         | 2022        |             |             |         |           | Year To Date         |           | Ru        | inning 12 Months         | ,         |
| ADK            | Feb     | Mar     | Apr         | May         | Jun         | Jul         | Aug         | Sep         | Oct     | Nov     | Dec     | Jan     | Feb     | Mar     | Apr         | May         | Jun         | Jul     | 2020      | 2021                 | 2022      | 2020      | 2021                     | 2022      |
| This Year      | 82.17   | 89.04   | 109.75      | 94.41       | 97.04       | 99.42       | 112.36      | 121.36      | 141.61  | 125.19  | 98.15   | 112.70  | 118.78  | 110.47  | 131.17      | 101.42      | 102.62      | 102.14  | 92.93     | 93.90                | 111.57    | 102.63    | 89.98                    | 115.02    |
| Last Year      | 120.42  | 94.17   | 66.47       | 69.44       | 72.18       | 72.54       | 86.93       | 79.94       | 85.85   | 83.80   | 77.50   | 78.49   | 82.17   | 89.04   | 109.75      | 94.41       | 97.04       | 99.42   | 110.33    | 92.93                | 93.90     | 112.18    | 102.63                   | 89.98     |
| Percent Change | -31.8   | -5.4    | 65.1        | 35.9        | 34.4        | 37.1        | 29.3        | 51.8        | 65.0    | 49.4    | 26.7    | 43.6    | 44.5    | 24.1    | 19.5        | 7.4         | 5.8         | 2.7     | -15.8     | 1.0                  | 18.8      | -8.5      | -12.3                    | 27.8      |
|                |         |         |             |             |             |             |             |             |         |         |         |         |         |         |             |             |             | ,       |           |                      |           |           |                          |           |
| RevPAR         |         |         |             |             |             | 2021        |             |             |         |         |         |         |         |         | 2022        |             |             |         |           | Year To Date         |           | Ru        | ınning 12 Months         | ,         |
| ILOVI AIL      | Feb     | Mar     | Apr         | May         | Jun         | Jul         | Aug         | Sep         | Oct     | Nov     | Dec     | Jan     | Feb     | Mar     | Apr         | May         | Jun         | Jul     | 2020      | 2021                 | 2022      | 2020      | 2021                     | 2022      |
| This Year      | 42.25   | 54.66   | 68.19       | 48.89       | 59.08       | 59.85       | 70.00       | 66.89       | 85.18   | 74.01   | 50.84   | 63.61   | 79.58   | 74.17   | 88.85       | 58.82       | 65.00       | 61.96   | 41.87     | 52.77                | 70.09     | 53.53     | 46.70                    | 69.79     |
| Last Year      | 84.15   | 40.77   | 15.77       | 24.89       | 29.71       | 31.23       | 44.92       | 36.56       | 39.74   | 35.31   | 32.80   | 35.37   | 42.25   | 54.66   | 68.19       | 48.89       | 59.08       | 59.85   | 80.54     | 41.87                | 52.77     | 82.01     | 53.53                    | 46.70     |
| Percent Change | -49.8   | 34.1    | 332.5       | 96.4        | 98.9        | 91.6        | 55.8        | 83.0        | 114.3   | 109.6   | 55.0    | 79.8    | 88.4    | 35.7    | 30.3        | 20.3        | 10.0        | 3.5     | -48.0     | 26.0                 | 32.8      | -34.7     | -12.8                    | 49.4      |
|                |         |         |             |             |             |             |             |             |         |         |         |         |         |         |             |             |             |         |           |                      |           |           |                          |           |
| Supply         |         |         |             |             |             | 2021        |             |             |         |         |         |         |         |         | 2022        |             |             |         |           | Year To Date         |           | Ru        | ınning 12 Months         |           |
|                | Feb     | Mar     | Apr         | May         | Jun         | Jul         | Aug         | Sep         | Oct     | Nov     | Dec     | Jan     | Feb     | Mar     | Apr         | May         | Jun         | Jul     | 2020      | 2021                 | 2022      | 2020      | 2021                     | 2022      |
| This Year      | 177,492 | 196,416 | 191,820     | 202,988     | 196,440     | 202,988     | 202,988     | 193,920     | 200,415 | 193,950 | 200,415 | 200,415 | 180,992 | 200,384 | 193,920     | 200,384     | 193,920     | 200,384 | 1,257,668 | 1,360,933            | 1,370,399 | 2,152,272 | 2,296,824                | 2,362,087 |
| Last Year      | 164,724 | 184,388 | 178,440     | 184,388     | 178,440     | 184,388     | 188,821     | 182,730     | 188,821 | 182,730 | 192,789 | 192,789 | 177,492 | 196,416 | 191,820     | 202,988     | 196,440     | 202,988 | 1,232,265 | 1,257,668            | 1,360,933 | 2,105,193 | 2,152,272                | 2,296,824 |
| Percent Change | 7.8     | 6.5     | 7.5         | 10.1        | 10.1        | 10.1        | 7.5         | 6.1         | 6.1     | 6.1     | 4.0     | 4.0     | 2.0     | 2.0     | 1.1         | -1.3        | -1.3        | -1.3    | 2.1       | 8.2                  | 0.7       | 2.2       | 6.7                      | 2.8       |
|                |         |         |             |             |             |             |             |             |         |         |         |         |         |         |             |             |             |         |           |                      |           |           |                          |           |
| Demand         |         |         |             |             |             | 2021        |             | _           |         |         | _       |         |         |         | 2022        |             |             |         |           | Year To Date         |           |           | inning 12 Months         |           |
| T1: 14         | Feb     | Mar     | Apr         | May         | Jun         | Jul         | Aug         | Sep         | Oct     | Nov     | Dec     | Jan     | Feb     | Mar     | Apr         | May         | Jun         | Jul     | 2020      | 2021                 | 2022      | 2020      | 2021                     | 2022      |
| This Year      | 91,255  | 120,573 | 119,175     | 105,118     | 119,605     | 122,194     | 126,457     | 106,892     | 120,542 | 114,669 | 103,798 | 113,108 | 121,262 | 134,527 | 131,356     | 116,221     | 122,824     | 121,547 | 566,711   | 764,789              | 860,845   | 1,122,503 | 1,191,936                | 1,433,203 |
| Last Year      | 115,108 | 79,839  | 42,327      | 66,083      | 73,448      | 79,393      | 97,574      | 83,564      | 87,415  | 77,006  | 81,588  | 86,869  | 91,255  | 120,573 | 119,175     | 105,118     | 119,605     | 122,194 | 899,588   | 566,711              | 764,789   | 1,538,962 | 1,122,503                | 1,191,936 |
| Percent Change | -20.7   | 51.0    | 181.6       | 59.1        | 62.8        | 53.9        | 29.6        | 27.9        | 37.9    | 48.9    | 27.2    | 30.2    | 32.9    | 11.6    | 10.2        | 10.6        | 2.7         | -0.5    | -37.0     | 35.0                 | 12.6      | -27.1     | 6.2                      | 20.2      |
|                |         |         |             |             |             |             |             |             |         |         |         | I       |         |         |             |             |             |         |           |                      |           |           |                          |           |
| Revenue        |         |         |             |             |             | 2021        |             |             |         |         |         |         |         |         | 2022        |             |             |         |           | Year To Date         |           | Ru        | inning 12 Months         | ,         |

| Percent Change       | -45.9 | 42.8 | 364.9 | 116.2 | 118.9 | 110.9 | 67.5 | 94.2 | 127.5 | 122.5 | 61.1 | 87.0 | 92.1 | 38.4 | 31.7 | 18.8 | 8.6  | 2.2  |
|----------------------|-------|------|-------|-------|-------|-------|------|------|-------|-------|------|------|------|------|------|------|------|------|
|                      |       |      |       |       |       |       |      |      |       |       |      |      |      |      |      |      |      |      |
| Census %             |       |      |       |       |       | 2021  |      |      |       |       |      |      |      |      | 2022 |      |      |      |
| Ochisus 70           | Feb   | Mar  | Apr   | May   | Jun   | Jul   | Aug  | Sep  | Oct   | Nov   | Dec  | Jan  | Feb  | Mar  | Apr  | May  | Jun  | Jul  |
| Census Props         | 65    | 65   | 66    | 67    | 67    | 67    | 67   | 66   | 66    | 66    | 66   | 66   | 66   | 66   | 66   | 66   | 66   | 66   |
| Census Rooms         | 6339  | 6336 | 6394  | 6548  | 6548  | 6548  | 6548 | 6464 | 6465  | 6465  | 6465 | 6465 | 6464 | 6464 | 6464 | 6464 | 6464 | 6464 |
| % Rooms Participants | 91.6  | 91.6 | 91.6  | 91.8  | 91.8  | 91.8  | 94.7 | 94.7 | 93.3  | 93.3  | 93.3 | 93.3 | 93.3 | 93.3 | 93.3 | 93.3 | 93.3 | 93.3 |

This Year 7,498,464 10,736,037 13,079,855 9,923,821 11,606,372 12,148,252 14,208,292 12,972,120 17,070,496 14,355,035 10,188,265 12,747,507 14,403,054 14,861,621 17,229,709 11,786,692 12,604,311 12,414,960 
Last Year 13,861,762 7,518,039 2,813,550 4,589,094 5,301,229 5,758,874 8,481,764 6,680,449 7,504,229 6,452,972 6,322,673 6,818,562 7,488,464 10,736,037 13,079,855 9,923,821 11,606,372 12,148,252