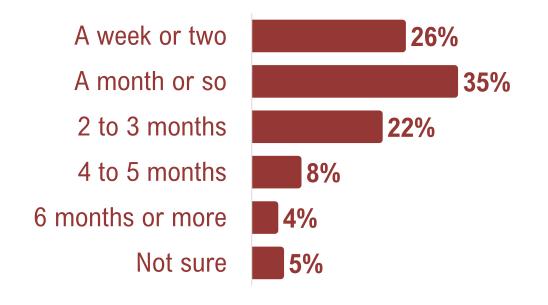

Y OBJECTIVES: VISITOR JOURNEY

Pre-Visit

Travel Party
Profile

Trip
Experience

Post Trip
Evaluation

Destination





#### VISITOR SATISFACTION (FY22 3rd Quarter)

- » Visitors gave Leon County a rating of 8.2 out of 10\* as a place to visit
- 90% of visitors will return to Leon County (62% will definitely return)



\*Rated on a scale of 1 to 10, where 1 in the worst and 10 is the best.





#### PERCEPTIONS OF TALLAHASSEE – LEON COUNTY











# DETAILED FINDINGS







#### STUDY OBJECTIVES: VISITOR JOURNEY







#### TRIP PLANNING CYCLE (FY22 3rd Quarter)



Visitors to Tallahassee have a short planning window as **over 3 in 5** visitors plan their trip **less than a month in advance** 



**Nearly 1 in 8** visitors take **4 months or longer** to plan their trips to Tallahassee







# TRIP PLANNING SOURCES\* (FY22 3rd Quarter)



1 in 3 visitors talked to friends and family or searched on Google to plan their trip



**Nearly 1 in 4** visitors planned their trip to Leon County by using an airline website or social media









### REASONS FOR VISITING\* (FY22 3rd Quarter)



Nearly 2 in 5 visitors came to Leon County to visit friends and family



The portion of Tallahassee visitors coming to attend a special event or festival increased in 2022



Visitors coming for educational purposes were **equally likely** to cite FSU and FAMU









#### VISITORS GUIDE (FY22 3rd Quarter)





Did not request guide 89%





# TRANSPORTATION (FY22 3rd Quarter)



79% of visitors indicated that Leon County was the primary destination for their trip



**76%** of visitors