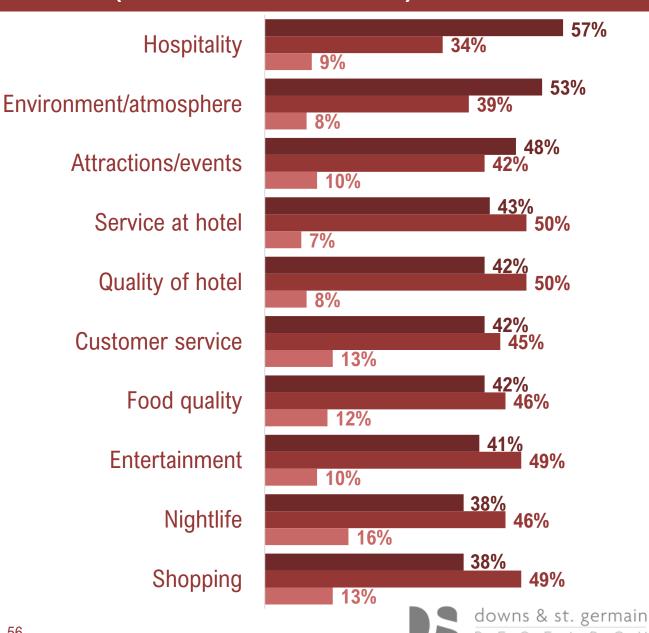

#### Downs & St. Germain Research (DSG) – Second Quarter Visitor Study

Rachel Anglin and Isiah Thomas of Downs and St. Germain Research presented the FY 2022 2<sup>nd</sup> Quarter Visitor Tracking Study highlighting visitation, total economic impact, and key metrics. A robust discussion ensued regarding the need for a meeting venue in the destination that would allow for growth in the meetings and conventions travel sector with the ability to accommodate larger groups.

Ms. Post commented that there is a definite need for meeting space in the market. She shared that without a large meeting venue in Leon County growth in the meetings sector is stunted noting that having large conference/meeting space would be a game changer in this area. Ms. Post noted that according to DSG research attending a business, conference or meeting is the reason for visiting 15-30% each quarter.