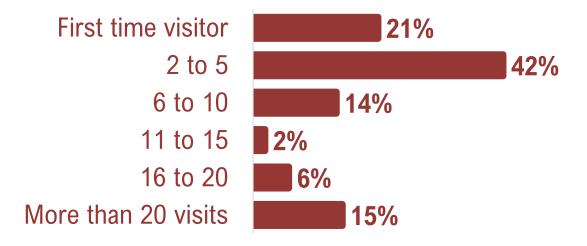

ege/associate degree

Nearly 3 in 5 visitors to Leon
County had a college degree

Post graduate work or degree

29%

29%

24%





# MARITAL STATUS OF VISITORS (FY22 3<sup>rd</sup> Quarter)









# GENDER OF VISITORS (FY22 3rd Quarter)









#### STUDY OBJECTIVES: VISITOR JOURNEY







# ACCOMMODATIONS (FY22 3rd Quarter)



Over 2 in 5 visitors stayed in a hotel/motel



Airbnb, VRBO, and other vacation rentals, which have a significant presence in other Florida destinations, have a smaller presence in Tallahassee







# OVERNIGHT VISITORS (FY22 3rd Quarter)











#### VISITS TO TALLAHASSEE – LEON COUNTY (FY22 3rd Quarter)



Over 1 in 5 visitors were visiting Leon County for the first time



**Nearly 1 in 4** visitors had previously visited Leon County more than ten times







#### VISITORS CENTER AND VISITOR GUIDE (FY22 3rd Quarter)









# ACTIVITIES DURING VISIT\* (FY22 3rd Quarter)



Over 2 in 3 visitors dined out at restaurants during their trip



**About 4 in 9** visitors saw friends and family and relaxed while on their trip to Tallahassee







#### REASONS FOR VISITING VS. VISITOR ACTIVITIES (FY22 3rd Quarter)



#### VISITOR SPENDING (FY22 3<sup>rd</sup> Quarter)

|                | Spending per Day | Spending per Trip |
|----------------|------------------|-------------------|
| Lodging        | \$111            | \$344             |
| Restaurants    | \$53             | \$164             |
| Groceries      | \$21             | \$65              |
| Shopping       | \$45             | \$140             |
| Entertainment  | \$26