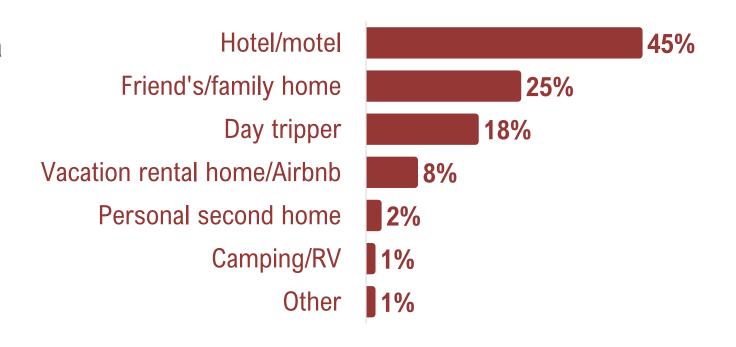

unty had a median household income of \$83,300 per year



Nearly 1 in 7 visitors earn over \$150,000







# RACE/ETHNICITY OF VISITORS (FY22 3rd Quarter)









#### EDUCATIONAL ATTAINMENT OF VISITORS (FY22 3rd Quarter)

Some high school/high school degree

Some college/associate degree

Nearly 3 in 5 visitors to Leon
County had a college degree

Post graduate work or degree

29%

29%

24%





# MARITAL STATUS OF VISITORS (FY22 3<sup>rd</sup> Quarter)









# GENDER OF VISITORS (FY22 3rd Quarter)









#### STUDY OBJECTIVES: VISITOR JOURNEY







# ACCOMMODATIONS (FY22 3rd Quarter)



Over 2 in 5 visitors stayed in a hotel/motel



Airbnb, VRBO, and other vacation rentals, which have a significant presence in other Florida destinations, have a smaller presence in Tallahassee







# OVERNIGHT VISITORS (FY22 3rd Quarter)











#### VISITS TO TALLAHASSEE – LEON COUNTY (FY22 3rd Quarter)



Over 1 in 5 visitors were visiting Leon County for the first time



**Nearly 1 in 4** visitors had previously visited Leon County more than ten times







#### VISITORS CENTER AND VISITOR GUIDE (FY22 3rd Quarter)









# ACTIVITIES DURING VISIT\* (FY22 3rd Quarter)



Over 2 in 3 visitors dined out at restaurants during their trip



**About 4 in 9** visitors saw friends and family and relaxed while on their trip to Tallahassee







#### REASONS FOR VISITING VS. VISITOR ACTIVITIES (FY22 3rd Quarter)



#### VISITOR SPENDING (FY22 3<sup>rd</sup> Quarter)

|                | Spending per Day | Spending per Trip |
|----------------|------------------|----------------