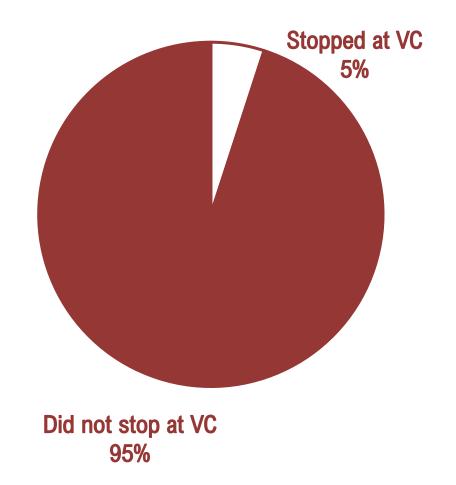

ollege degree

Post graduate work or degree

29%

29%

24%





# MARITAL STATUS OF VISITORS (FY22 3<sup>rd</sup> Quarter)









# GENDER OF VISITORS (FY22 3rd Quarter)









#### STUDY OBJECTIVES: VISITOR JOURNEY







# ACCOMMODATIONS (FY22 3rd Quarter)



Over 2 in 5 visitors stayed in a hotel/motel



Airbnb, VRBO, and other vacation rentals, which have a significant presence in other Florida destinations, have a smaller presence in Tallahassee







# OVERNIGHT VISITORS (FY22 3rd Quarter)











#### VISITS TO TALLAHASSEE – LEON COUNTY (FY22 3rd Quarter)



Over 1 in 5 visitors were visiting Leon County for the first time



**Nearly 1 in 4** visitors had previously visited Leon County more than ten times







#### VISITORS CENTER AND VISITOR GUIDE (FY22 3rd Quarter)









# ACTIVITIES DURING VISIT\* (FY22 3rd Quarter)



Over 2 in 3 visitors dined out at restaurants during their trip



**About 4 in 9** visitors saw friends and family and relaxed while on their trip to Tallahassee







#### REASONS FOR VISITING VS. VISITOR ACTIVITIES (FY22 3rd Quarter)



#### VISITOR SPENDING (FY22 3<sup>rd</sup> Quarter)

|                | Spending per Day | Spending per Trip |
|----------------|------------------|-------------------|
| Lodging        | \$111            | \$344             |
| Restaurants    | \$53             | \$164             |
| Groceries      | \$21             | \$65              |
| Shopping       | \$45             | \$140             |
| Entertainment  | \$26             | \$81              |
| Transportation | \$34             | \$105