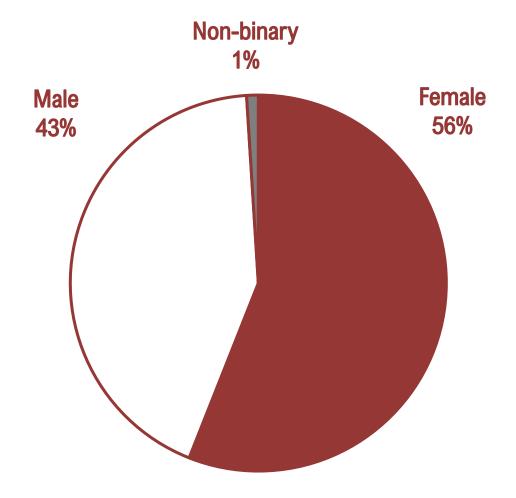

s traveled in a party of 2.9 people



30% of visitors traveled with children aged 20 or younger, while 17% traveled with children aged 12 or younger







# AGE OF VISITORS (FY22 3rd Quarter)









#### HOUSEHOLD INCOME OF VISITORS (FY22 3rd Quarter)



Typical visitors to Leon County had a median household income of \$83,300 per year



Nearly 1 in 7 visitors earn over \$150,000







# RACE/ETHNICITY OF VISITORS (FY22 3rd Quarter)









#### EDUCATIONAL ATTAINMENT OF VISITORS (FY22 3rd Quarter)

Some high school/high school degree

Some college/associate degree

Nearly 3 in 5 visitors to Leon
County had a college degree

Post graduate work or degree

29%

29%

24%





# MARITAL STATUS OF VISITORS (FY22 3<sup>rd</sup> Quarter)









# GENDER OF VISITORS (FY22 3rd Quarter)









#### STUDY OBJECTIVES: VISITOR JOURNEY







# ACCOMMODATIONS (FY22 3rd Quarter)



Over 2 in 5 visitors stayed in a hotel/motel



Airbnb, VRBO, and other vacation rentals, which have a significant presence in other Florida destinations, have a smaller presence in Tallahassee







# OVERNIGHT VISITORS (FY22 3rd Quarter)











#### VISITS TO TALLAHASSEE – LEON COUNTY (FY22 3rd Quarter)



Over 1 in 5 visitors were visiting Leon County for the first time



**Nearly 1 in 4** visitors had previously visited Leon County more than ten times







#### VISITORS CENTER AND VISITOR GUIDE (FY22 3rd Quarter)









# ACTIVITIES DURING VISIT\* (FY22 3rd Quarter)



Over 2 in 3 visitors dined out at restaurants during their trip



**About 4 in 9** visitors saw friends and family and