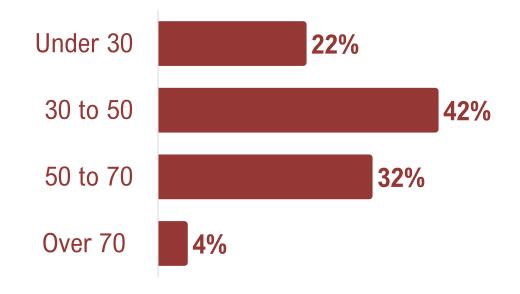

r-Jun 2021 | Apr-Jun 2022 |
|------------------------|--------------|--------------|
| Surrounding areas      | 4%           | 8%           |
| Miami - Ft. Lauderdale | 6%           | 8%           |
| Atlanta                | 5%           | 7%           |
| Tampa Bay area         | 5%           | 7%           |
| Jacksonville           | 3%           | 5%           |
| Orlando area           | 3%           | 4%           |
| New York               | 2%           | 3%           |
| Panama City - Destin   | 1%           | 3%           |





#### TRAVEL PARTIES (FY22 3rd Quarter)



Typical visitors traveled in a party of 2.9 people



30% of visitors traveled with children aged 20 or younger, while 17% traveled with children aged 12 or younger







# AGE OF VISITORS (FY22 3rd Quarter)









#### HOUSEHOLD INCOME OF VISITORS (FY22 3rd Quarter)



Typical visitors to Leon County had a median household income of \$83,300 per year



Nearly 1 in 7 visitors earn over \$150,000







# RACE/ETHNICITY OF VISITORS (FY22 3rd Quarter)









#### EDUCATIONAL ATTAINMENT OF VISITORS (FY22 3rd Quarter)

Some high school/high school degree

Some college/associate degree

Nearly 3 in 5 visitors to Leon
County had a college degree

Post graduate work or degree

29%

29%

24%





# MARITAL STATUS OF VISITORS (FY22 3<sup>rd</sup> Quarter)









# GENDER OF VISITORS (FY22 3rd Quarter)









#### STUDY OBJECTIVES: VISITOR JOURNEY







# ACCOMMODATIONS (FY22 3rd Quarter)



Over 2 in 5 visitors stayed in a hotel/motel



Airbnb, VRBO, and other vacation rentals, which have a sig