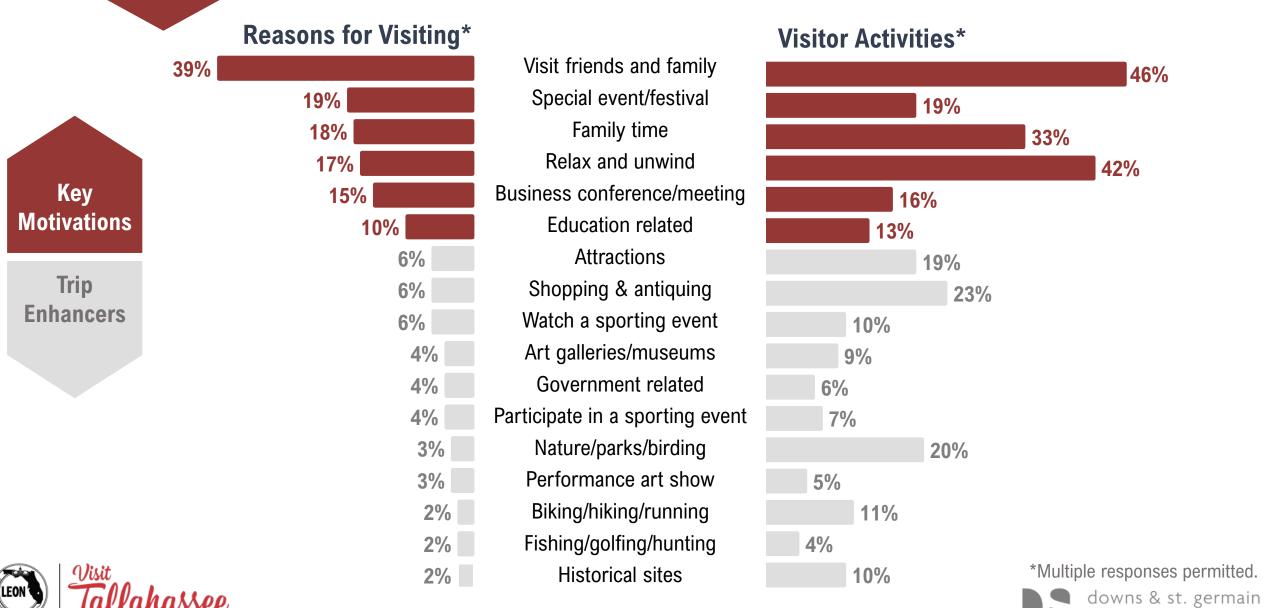

n a hotel/motel



Airbnb, VRBO, and other vacation rentals, which have a significant presence in other Florida destinations, have a smaller presence in Tallahassee







# OVERNIGHT VISITORS (FY22 3rd Quarter)











#### VISITS TO TALLAHASSEE – LEON COUNTY (FY22 3rd Quarter)



Over 1 in 5 visitors were visiting Leon County for the first time



**Nearly 1 in 4** visitors had previously visited Leon County more than ten times







#### VISITORS CENTER AND VISITOR GUIDE (FY22 3rd Quarter)









# ACTIVITIES DURING VISIT\* (FY22 3rd Quarter)



Over 2 in 3 visitors dined out at restaurants during their trip



**About 4 in 9** visitors saw friends and family and relaxed while on their trip to Tallahassee







#### REASONS FOR VISITING VS. VISITOR ACTIVITIES (FY22 3rd Quarter)



#### VISITOR SPENDING (FY22 3<sup>rd</sup> Quarter)

|                | Spending per Day | Spending per Trip |
|----------------|------------------|-------------------|
| Lodging        | \$111            | \$344             |
| Restaurants    | \$53             | \$164             |
| Groceries      | \$21             | \$65              |
| Shopping       | \$45             | \$140             |
| Entertainment  | \$26             | \$81              |
| Transportation | \$34             | \$105             |
| Other          | \$12             | \$37              |
| Total          | \$302            | <b>\$936</b>      |





#### FINDING THEIR WAY AROUND (FY22 3rd Quarter)



Nearly 2 in 3 visitors used their smartphone while in Tallahassee to learn what to do or where to go