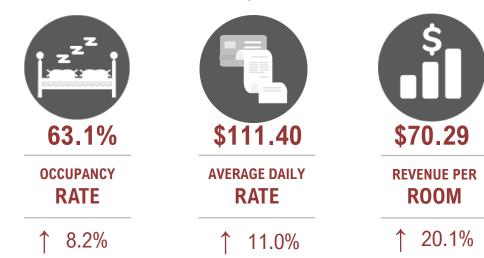

-6.9

-33.3

Visit Tallahassee For the Month of July 2022

52,662,299 71,811,362 96,047,853 99,251,581 52,662,299 71,811,362

36.4

33.8

-46.9

|                |         |         |             |             |             | 2004        |             |             |         |         |         |         |         |         |             |             |             |         |           | Year To Date         |           |           |                          |           |
|----------------|---------|---------|-------------|-------------|-------------|-------------|-------------|-------------|---------|---------|---------|---------|---------|---------|-------------|-------------|-------------|---------|-----------|----------------------|-----------|-----------|--------------------------|-----------|
| Occupancy (%)  | Feb     | Mar     |             | Mari        | lum.        | 2021<br>Jul | A           | e           | Oct     | Nov     | Dec     | Jan     | Feb     | Mar     | 2022<br>Apr | Mari        |             | Jul     | 2020      | Year To Date<br>2021 | 2022      | 2020      | inning 12 Months<br>2021 | 2022      |
| This Year      | 51.4    | 61.4    | Apr<br>62.1 | May<br>51.8 | Jun<br>60.9 | 60.2        | Aug<br>62.3 | Sep<br>55.1 | 60.1    | 59.1    | 51.8    | 56.4    | 67.0    | 67.1    | 67.7        | May<br>58.0 | Jun<br>63.3 | 60.7    | 45.1      | 56.2                 | 62.8      | 52.2      | 51.9                     | 60.7      |
| Last Year      | 69.9    | 43.3    | 23.7        | 35.8        | 41.2        | 43.1        | 51.7        | 45.7        | 46.3    | 42.1    | 42.3    | 45.1    | 51.4    | 61.4    | 62.1        | 51.8        | 60.9        | 60.2    | 73.0      | 45.1                 | 56.2      | 73.1      | 52.2                     | 51.9      |
| Percent Change | -26.4   | 41.8    | 161.9       | 44.5        | 47.9        | 39.8        | 20.6        | 20.5        | 29.9    | 40.3    | 22.4    | 25.3    | 30.3    | 9.4     | 9.0         | 12.0        | 4.0         | 0.8     | -38.3     | 24.7                 | 11.8      | -28.7     | -0.5                     | 16.9      |
| reicent Change | -20.4   | 41.0    | 101.9       | 44.3        | 47.9        | 39.0        | 20.6        | 20.5        | 29.9    | 40.3    | 22.4    | 25.5    | 30.3    | 9.4     | 9.0         | 12.0        | 4.0         | 0.0     | -30.3     | 24.7                 | 11.0      | -20.7     | -0.5                     | 16.9      |
| ADR            |         |         |             |             |             | 2021        |             |             |         |         |         |         |         |         | 2022        |             |             |         |           | Year To Date         |           | Ru        | inning 12 Months         | ,         |
| ADK            | Feb     | Mar     | Apr         | May         | Jun         | Jul         | Aug         | Sep         | Oct     | Nov     | Dec     | Jan     | Feb     | Mar     | Apr         | May         | Jun         | Jul     | 2020      | 2021                 | 2022      | 2020      | 2021                     | 2022      |
| This Year      | 82.17   | 89.04   | 109.75      | 94.41       | 97.04       | 99.42       | 112.36      | 121.36      | 141.61  | 125.19  | 98.15   | 112.70  | 118.78  | 110.47  | 131.17      | 101.42      | 102.62      | 102.14  | 92.93     | 93.90                | 111.57    | 102.63    | 89.98                    | 115.02    |
| Last Year      | 120.42  | 94.17   | 66.47       | 69.44       | 72.18       | 72.54       | 86.93       | 79.94       | 85.85   | 83.80   | 77.50   | 78.49   | 82.17   | 89.04   | 109.75      | 94.41       | 97.04       | 99.42   | 110.33    | 92.93                | 93.90     | 112.18    | 102.63                   | 89.98     |
| Percent Change | -31.8   | -5.4    | 65.1        | 35.9        | 34.4        | 37.1        | 29.3        | 51.8        | 65.0    | 49.4    | 26.7    | 43.6    | 44.5    | 24.1    | 19.5        | 7.4         | 5.8         | 2.7     | -15.8     | 1.0                  | 18.8      | -8.5      | -12.3                    | 27.8      |
|                |         |         |             |             |             |             |             |             |         |         |         |         |         |         |             |             |             | ,       |           |                      |           |           |                          |           |
| RevPAR         |         |         |             |             |             | 2021        |             |             |         |         |         |         |         |         | 2022        |             |             |         |           | Year To Date         |           | Ru        | ınning 12 Months         | ,         |
| ILOVI AIL      | Feb     | Mar     | Apr         | May         | Jun         | Jul         | Aug         | Sep         | Oct     | Nov     | Dec     | Jan     | Feb     | Mar     | Apr         | May         | Jun         | Jul     | 2020      | 2021                 | 2022      | 2020      | 2021                     | 2022      |
| This Year      | 42.25   | 54.66   | 68.19       | 48.89       | 59.08       | 59.85       | 70.00       | 66.89       | 85.18   | 74.01   | 50.84   | 63.61   | 79.58   | 74.17   | 88.85       | 58.82       | 65.00       | 61.96   | 41.87     | 52.77                | 70.09     | 53.53     | 46.70                    | 69.79     |
| Last Year      | 84.15   | 40.77   | 15.77       | 24.89       | 29.71       | 31.23       | 44.92       | 36.56       | 39.74   | 35.31   | 32.80   | 35.37   | 42.25   | 54.66   | 68.19       | 48.89       | 59.08       | 59.85   | 80.54     | 41.87                | 52.77     | 82.01     | 53.53                    | 46.70     |
| Percent Change | -49.8   | 34.1    | 332.5       | 96.4        | 98.9        | 91.6        | 55.8        | 83.0        | 114.3   | 109.6   | 55.0    | 79.8    | 88.4    | 35.7    | 30.3        | 20.3        | 10.0        | 3.5     | -48.0     | 26.0                 | 32.8      | -34.7     | -12.8                    | 49.4      |
|                |         |         |             |             |             |             |             |             |         |         |         |         |         |         |             |             |             |         |           |                      |           |           |                          |           |
| Supply         |         |         |             |             |             | 2021        |             |             |         |         |         |         |         |         | 2022        |             |             |         |           | Year To Date         |           | Ru        | ınning 12 Months         |           |
|                | Feb     | Mar     | Apr         | May         | Jun         | Jul         | Aug         | Sep         | Oct     | Nov     | Dec     | Jan     | Feb     | Mar     | Apr         | May         | Jun         | Jul     | 2020      | 2021                 | 2022      | 2020      | 2021                     | 2022      |
| This Year      | 177,492 | 196,416 | 191,820     | 202,988     | 196,440     | 202,988     | 202,988     | 193,920     | 200,415 | 193,950 | 200,415 | 200,415 | 180,992 | 200,384 | 193,920     | 200,384     | 193,920     | 200,384 | 1,257,668 | 1,360,933            | 1,370,399 | 2,152,272 | 2,296,824                | 2,362,087 |
| Last Year      | 164,724 | 184,388 | 178,440     | 184,388     | 178,440     | 184,388     | 188,821     | 182,730     | 188,821 | 182,730 | 192,789 | 192,789 | 177,492 | 196,416 | 191,820     | 202,988     | 196,440     | 202,988 | 1,232,265 | 1,257,668            | 1,360,933 | 2,105,193 | 2,152,272                | 2,296,824 |
| Percent Change | 7.8     | 6.5     | 7.5         | 10.1        | 10.1        | 10.1        | 7.5         | 6.1         | 6.1     | 6.1     | 4.0     | 4.0     | 2.0     | 2.0     | 1.1         | -1.3        | -1.3        | -1.3    | 2.1       | 8.2                  | 0.7       | 2.2       | 6.7                      | 2.8       |
|                |         |         |             |             |             |             |             |             |         |         |         |         |         |         |             |             |             |         |           |                      |           |           |                          |           |
| Demand         |         |         |             |             |             | 2021        |             | _           |         |         | _       |         |         |         | 2022        |             |             |         |           | Year To Date         |           |           | inning 12 Months         |           |
| T1: 14         | Feb     | Mar     | Apr         | May         | Jun         | Jul         | Aug         | Sep         | Oct     | Nov     | Dec     | Jan     | Feb     | Mar     | Apr         | May         | Jun         | Jul     | 2020      | 2021                 | 2022      | 2020      | 2021                     | 2022      |
| This Year      | 91,255  | 120,573 | 119,175     | 105,118     | 119,605     | 122,194     | 126,457     | 106,892     | 120,542 | 114,669 | 103,798 | 113,108 | 121,262 | 134,527 | 131,356     | 116,221     | 122,824     | 121,547 | 566,711   | 764,789              | 860,845   | 1,122,503 | 1,191,936                | 1,433,203 |
| Last Year      | 115,108 | 79,839  | 42,327      | 66,083      | 73,448      | 79,393      | 97,574      | 83,564      | 87,415  | 77,006  | 81,588  | 86,869  | 91,255  | 120,573 | 119,175     | 105,118     | 119,605     | 122,194 | 899,588   | 566,711              | 764,789   | 1,538,962 | 1,122,503                | 1,191,936 |
| Percent Change | -20.7   | 51.0    | 181.6       | 59.1        | 62.8        | 53.9        | 29.6        | 27.9        | 37.9    | 48.9    | 27.2    | 30.2    | 32.9    | 11.6    | 10.2        | 10.6        | 2.7         | -0.5    | -37.0     | 35.0                 | 12.6      | -27.1     | 6.2                      | 20.2      |
|                |         |         |             |             |             |             |             |             |         |         |         | I       |         |         |             |             |             |         |           |                      |           |           |                          |           |
| Revenue        |         |         |             |             |             | 2021        |             |             |         |         |         |         |         |         | 2022        |             |             |         |           | Year To Date         |           | Ru        | inning 12 Months         | ,         |

| Percent Change       | -45.9 | 42.8 | 364.9 | 116.2 | 118.9 | 110.9 | 67.5 | 94.2 | 127.5 | 122.5 | 61.1 | 87.0 | 92.1 | 38.4 | 31.7 | 18.8 | 8.6  | 2.2  |
|----------------------|-------|------|-------|-------|-------|-------|------|------|-------|-------|------|------|------|------|------|------|------|------|
|                      |       |      |       |       |       |       |      |      |       |       |      |      |      |      |      |      |      |      |
| Census %             |       |      |       |       |       | 2021  |      |      |       |       |      |      |      |      | 2022 |      |      |      |
| Ochisus 70           | Feb   | Mar  | Apr   | May   | Jun   | Jul   | Aug  | Sep  | Oct   | Nov   | Dec  | Jan  | Feb  | Mar  | Apr  | May  | Jun  | Jul  |
| Census Props         | 65    | 65   | 66    | 67    | 67    | 67    | 67   | 66   | 66    | 66    | 66   | 66   | 66   | 66   | 66   | 66   | 66   | 66   |
| Census Rooms         | 6339  | 6336 | 6394  | 6548  | 6548  | 6548  | 6548 | 6464 | 6465  | 6465  | 6465 | 6465 | 6464 | 6464 | 6464 | 6464 | 6464 | 6464 |
| % Rooms Participants | 91.6  | 91.6 | 91.6  | 91.8  | 91.8  | 91.8  | 94.7 | 94.7 | 93.3  | 93.3  | 93.3 | 93.3 | 93.3 | 93.3 | 93.3 | 93.3 | 93.3 | 93.3 |

This Year 7,498,464 10,736,037 13,079,855 9,923,821 11,606,372 12,148,252 14,208,292 12,972,120 17,070,496 14,355,035 10,188,265 12,747,507 14,403,054 14,861,621 17,229,709 11,786,692 12,604,311 12,414,960 
Last Year 13,861,762 7,518,039 2,813,550 4,589,094 5,301,229 5,758,874 8,481,764 6,680,449 7,504,229 6,452,972 6,322,673 6,818,562 7,488,464 10,736,037 13,079,855 9,923,821 11,606,372 12,148,252