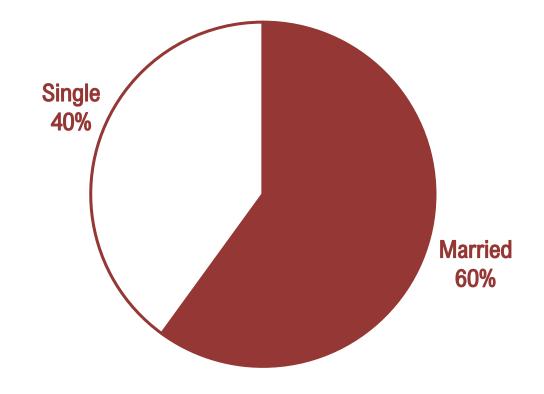

VEL PARTIES (FY22 3rd Quarter)



Typical visitors traveled in a party of 2.9 people



30% of visitors traveled with children aged 20 or younger, while 17% traveled with children aged 12 or younger







# AGE OF VISITORS (FY22 3rd Quarter)









#### HOUSEHOLD INCOME OF VISITORS (FY22 3rd Quarter)



Typical visitors to Leon County had a median household income of \$83,300 per year



Nearly 1 in 7 visitors earn over \$150,000







# RACE/ETHNICITY OF VISITORS (FY22 3rd Quarter)









#### EDUCATIONAL ATTAINMENT OF VISITORS (FY22 3rd Quarter)

Some high school/high school degree

Some college/associate degree

Nearly 3 in 5 visitors to Leon
County had a college degree

Post graduate work or degree

29%

29%

24%





# MARITAL STATUS OF VISITORS (FY22 3<sup>rd</sup> Quarter)









# GENDER OF VISITORS (FY22 3rd Quarter)









#### STUDY OBJECTIVES: VISITOR JOURNEY







# ACCOMMODATIONS (FY22 3rd Quarter)



Over 2 in 5 visitors stayed in a hotel/motel



Airbnb, VRBO, and other vacation rentals, which have a significant presence in other Florida destinations, have a smaller presence in Tallahassee







# OVERNIGHT VISITORS (FY22 3rd Quarter)











#### VISITS TO TALLAHASSEE – LEON COUNTY (FY22 3rd Quarter)



Over 1 in 5 visitors were visiting Leon County for the first time



**Nearly 1 in 4** visitors had previously visited Leon County more than ten times







#### VISITORS CENTER AND VISITOR GUIDE (FY22 3rd Quarter)









# ACTIVITIES DURING VISIT\* (FY22 3rd Quarter)



Over 2 in 3 visitors dined out at restaurants during their trip



**A