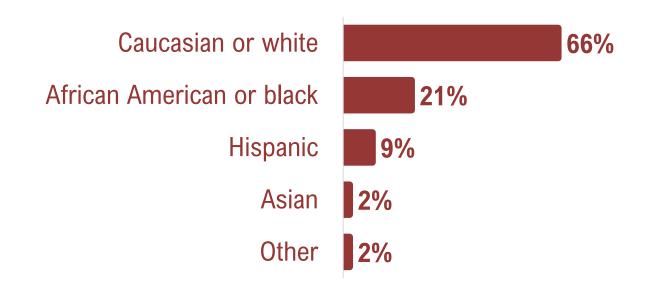

|
| Tampa Bay area         | 5%           | 7%           |
| Jacksonville           | 3%           | 5%           |
| Orlando area           | 3%           | 4%           |
| New York               | 2%           | 3%           |
| Panama City - Destin   | 1%           | 3%           |





#### TRAVEL PARTIES (FY22 3rd Quarter)



Typical visitors traveled in a party of 2.9 people



30% of visitors traveled with children aged 20 or younger, while 17% traveled with children aged 12 or younger







# AGE OF VISITORS (FY22 3rd Quarter)









#### HOUSEHOLD INCOME OF VISITORS (FY22 3rd Quarter)



Typical visitors to Leon County had a median household income of \$83,300 per year



Nearly 1 in 7 visitors earn over \$150,000







# RACE/ETHNICITY OF VISITORS (FY22 3rd Quarter)









#### EDUCATIONAL ATTAINMENT OF VISITORS (FY22 3rd Quarter)

Some high school/high school degree

Some college/associate degree

Nearly 3 in 5 visitors to Leon
County had a college degree

Post graduate work or degree

29%

29%

24%





# MARITAL STATUS OF VISITORS (FY22 3<sup>rd</sup> Quarter)









# GENDER OF VISITORS (FY22 3rd Quarter)









#### STUDY OBJECTIVES: VISITOR JOURNEY







# ACCOMMODATIONS (FY22 3rd Quarter)



Over 2 in 5 visitors stayed in a hotel/motel



Airbnb, VRBO, and other vacation rentals, which have a significant presence in other Florida destinations, have a smaller presence in Tallahassee







# OVERNIGHT VISITORS (FY22 3rd Quarter)











#### VISITS TO TALLAHASSEE – LEON COUNTY (FY22 3rd Quarter)



Over 1 in 5 visitors were visiting Leon