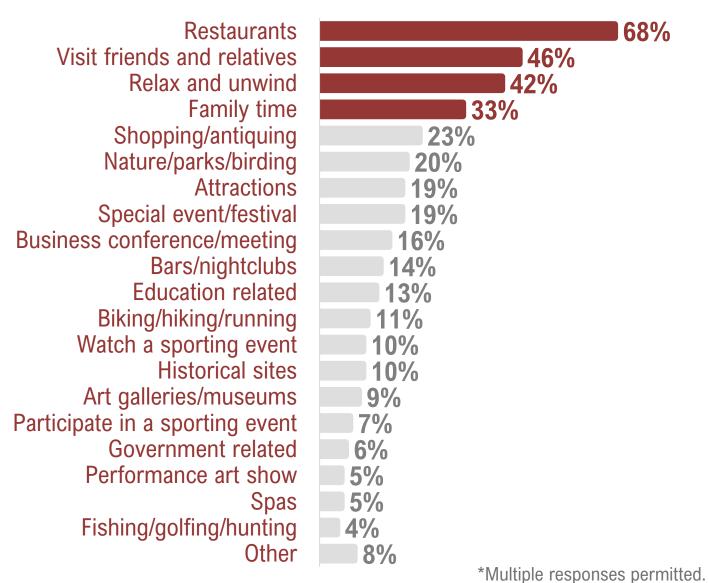

# ACCOMMODATIONS (FY22 3rd Quarter)



Over 2 in 5 visitors stayed in a hotel/motel



Airbnb, VRBO, and other vacation rentals, which have a significant presence in other Florida destinations, have a smaller presence in Tallahassee







# OVERNIGHT VISITORS (FY22 3rd Quarter)











#### VISITS TO TALLAHASSEE – LEON COUNTY (FY22 3rd Quarter)



Over 1 in 5 visitors were visiting Leon County for the first time



**Nearly 1 in 4** visitors had previously visited Leon County more than ten times







#### VISITORS CENTER AND VISITOR GUIDE (FY22 3rd Quarter)









# ACTIVITIES DURING VISIT\* (FY22 3rd Quarter)



Over 2 in 3 visitors dined out at restaurants during their trip



**About 4 in 9** visitors saw friends and family and relaxed while on their trip to Tallahassee







#### REASONS FOR VISITING VS. VISITOR ACTIVITIES (FY22 3rd Quarter)



#### VISITOR SPENDING (FY22 3<sup>rd</sup> Quarter)

|                | Spending per Day | Spending per Trip |
|----------------|------------------|-------------------|
| Lodging        | \$111            | \$344             |
| Restaurants    | \$53             | \$164             |
| Groceries      | \$21             | \$65              |
| Shopping       | \$45             | \$140             |
| Entertainment  | \$26             | \$81              |
| Transportation | \$34             | \$105             |
| Other          | \$12             | \$37              |
| Total          | \$302            | <b>\$936</b>      |





#### FINDING THEIR WAY AROUND (FY22 3rd Quarter)



Nearly 2 in 3 visitors used their