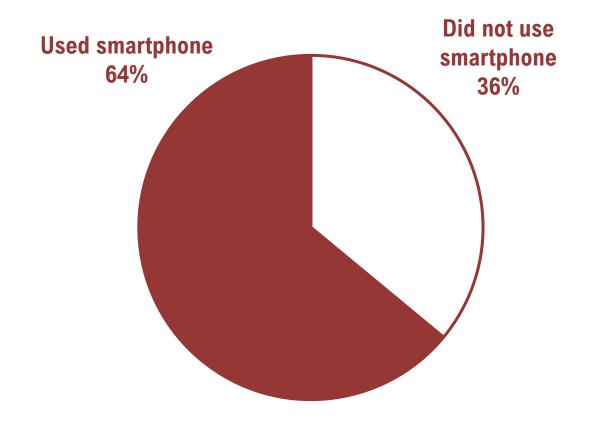

ter)



#### VISITOR SPENDING (FY22 3<sup>rd</sup> Quarter)

|                | Spending per Day | Spending per Trip |
|----------------|------------------|-------------------|
| Lodging        | \$111            | \$344             |
| Restaurants    | \$53             | \$164             |
| Groceries      | \$21             | \$65              |
| Shopping       | \$45             | \$140             |
| Entertainment  | \$26             | \$81              |
| Transportation | \$34             | \$105             |
| Other          | \$12             | \$37              |
| Total          | \$302            | <b>\$936</b>      |





#### FINDING THEIR WAY AROUND (FY22 3rd Quarter)



Nearly 2 in 3 visitors used their smartphone while in Tallahassee to learn what to do or where to go







#### STUDY OBJECTIVES: VISITOR JOURNEY

Pre-Visit

Travel Party Profile

Trip Experience

Post Trip Evaluation

Economic Impact on Destination





#### VISITOR SATISFACTION (FY22 3<sup>rd</sup> Quarter)



Visitors gave Leon County an average rating of 8.21 as a place to visit



90% of visitors will return (62% will definitely return) to Leon County for a future visit or vacation\*



\*5% of visitors will not return for the following reasons:

- 1) Event/occasion for visit is over
- 2) Prefer other areas
- 3) Prefer variety in vacation spots
- 4) Not enough to do during the day







#### RATING EXPERIENCES IN TALLAHASSEE (FY22 3rd Quarter)



Leon County's hospitality exceeded the expectations of nearly 3 in 5 visitors



Hospitality, environment and attractions in Leon County w