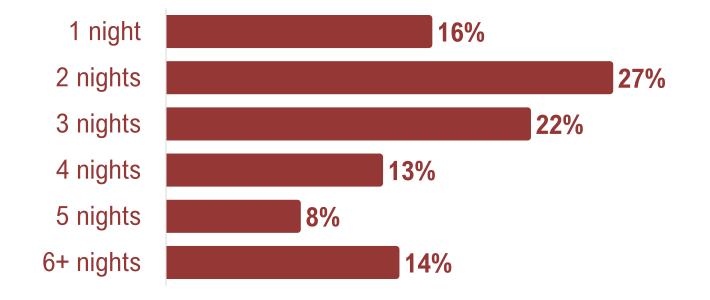

year



Nearly 1 in 7 visitors earn over \$150,000







# RACE/ETHNICITY OF VISITORS (FY22 3rd Quarter)









#### EDUCATIONAL ATTAINMENT OF VISITORS (FY22 3rd Quarter)

Some high school/high school degree

Some college/associate degree

Nearly 3 in 5 visitors to Leon
County had a college degree

Post graduate work or degree

29%

29%

24%





# MARITAL STATUS OF VISITORS (FY22 3<sup>rd</sup> Quarter)









# GENDER OF VISITORS (FY22 3rd Quarter)









#### STUDY OBJECTIVES: VISITOR JOURNEY







# ACCOMMODATIONS (FY22 3rd Quarter)



Over 2 in 5 visitors stayed in a hotel/motel



Airbnb, VRBO, and other vacation rentals, which have a significant presence in other Florida destinations, have a smaller presence in Tallahassee







# OVERNIGHT VISITORS (FY22 3rd Quarter)











#### VISITS TO TALLAHASSEE – LEON COUNTY (FY22 3rd Quarter)



Over 1 in 5 visitors were visiting Leon County for the first time



**Nearly 1 in 4** visitors had previously visited Leon County more than ten times







#### VISITORS CENTER AND VISITOR GUIDE (FY22 3rd Quarter)









# ACTIVITIES DURING VISIT\* (FY22 3rd Quarter)



Over 2 in 3 visitors dined out at restaurants during their trip



**About 4 in 9** visitors saw friends and family and relaxed while on their trip to Tallahassee







#### REASONS FOR VISITING VS. VISITOR ACTIVITIES (FY22 3rd Quarter)



#### VISITOR SPENDING (FY22 3<sup>rd</sup> Quarter)

|                | Spending per Day | Spending per Trip |
|----------------|------------------|-------------------|
| Lodging        | \$111            | \$344