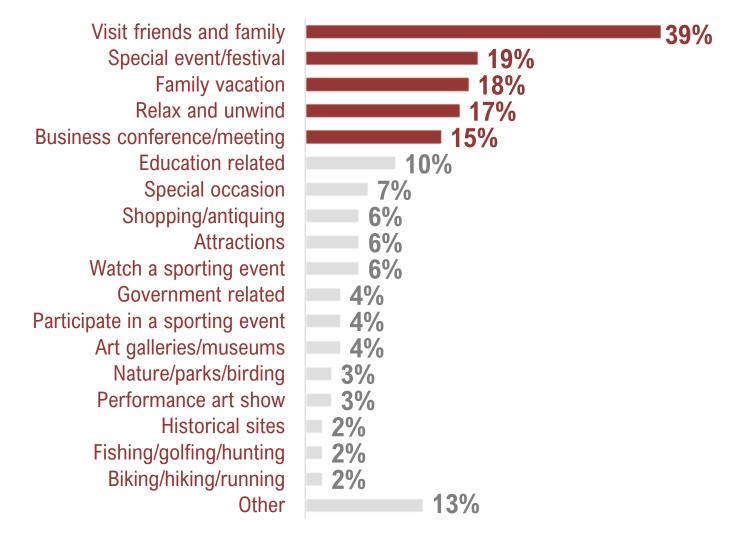

r)



Visitors to Tallahassee have a short planning window as **over 3 in 5** visitors plan their trip **less than a month in advance** 



**Nearly 1 in 8** visitors take **4 months or longer** to plan their trips to Tallahassee







# TRIP PLANNING SOURCES\* (FY22 3rd Quarter)



1 in 3 visitors talked to friends and family or searched on Google to plan their trip



**Nearly 1 in 4** visitors planned their trip to Leon County by using an airline website or social media









### REASONS FOR VISITING\* (FY22 3rd Quarter)



Nearly 2 in 5 visitors came to Leon County to visit friends and family



The portion of Tallahassee visitors coming to attend a special event or festival increased in 2022



Visitors coming for educational purposes were **equally likely** to cite FSU and FAMU









#### VISITORS GUIDE (FY22 3rd Quarter)





Did not request guide 89%





# TRANSPORTATION (FY22 3rd Quarter)



79% of visitors indicated that Leon County was the primary destination for their trip



**76%** of visitors drove to Leon County for their trip







#### STUDY OBJECTIVES: VISITOR JOURNEY







# REGION OF ORIGIN (FY22 3rd Quarter)





Northeast: VA, MD, DE, PA, NJ, NY, CT, RI, MA, VT, NH, ME

Midwest: WV, KY, OH, IN, MI, WI, IL, MN, IA, MO, ND, SD, NE, KS, OK

West: WA, OR, CA, NV, ID, MT, WY, CO, UT, AZ, NM, AK, HI





#### TOP MARKETS OF ORIGIN (FY22 3rd Quarter)



| Market                 | Apr-Jun 2021 | Apr-Jun 2022 |
|------------------------|--------------|--------------|
| Surrounding areas      | 4%           | 8%           |
| Miami - Ft. Lauderdale |