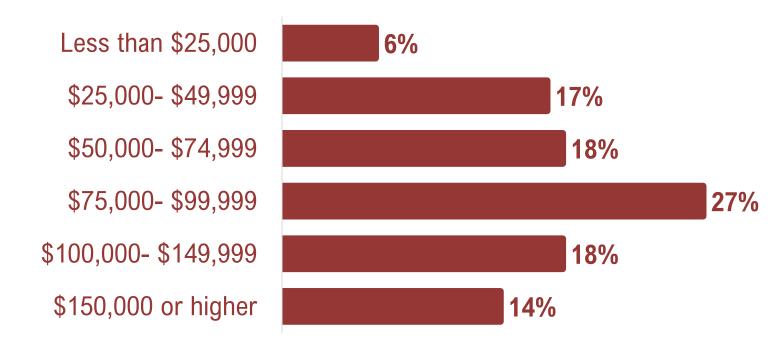

|
| Atlanta                | 5%           | 7%           |
| Tampa Bay area         | 5%           | 7%           |
| Jacksonville           | 3%           | 5%           |
| Orlando area           | 3%           | 4%           |
| New York               | 2%           | 3%           |
| Panama City - Destin   | 1%           | 3%           |





#### TRAVEL PARTIES (FY22 3rd Quarter)



Typical visitors traveled in a party of 2.9 people



30% of visitors traveled with children aged 20 or younger, while 17% traveled with children aged 12 or younger







# AGE OF VISITORS (FY22 3rd Quarter)









#### HOUSEHOLD INCOME OF VISITORS (FY22 3rd Quarter)



Typical visitors to Leon County had a median household income of \$83,300 per year



Nearly 1 in 7 visitors earn over \$150,000







# RACE/ETHNICITY OF VISITORS (FY22 3rd Quarter)









#### EDUCATIONAL ATTAINMENT OF VISITORS (FY22 3rd Quarter)

Some high school/high school degree

Some college/associate degree

Nearly 3 in 5 visitors to Leon
County had a college degree

Post graduate work or degree

29%

29%

24%





# MARITAL STATUS OF VISITORS (FY22 3<sup>rd</sup> Quarter)









# GENDER OF VISITORS (FY22 3rd Quarter)









#### STUDY OBJECTIVES: VISITOR JOURNEY







# ACCOMMODATIONS (FY22 3rd Quarter)



Over 2 in 5 visitors stayed in a hotel/motel



Airbnb, VRBO, and other vacation rentals, which have a significant presence in other Florida destinations, have a smaller presence in Tallahassee







# OVERNIGHT VISITORS (FY22 3rd Quarter)











#### VISITS TO TALLAHASSEE – LEON COUNTY (FY22