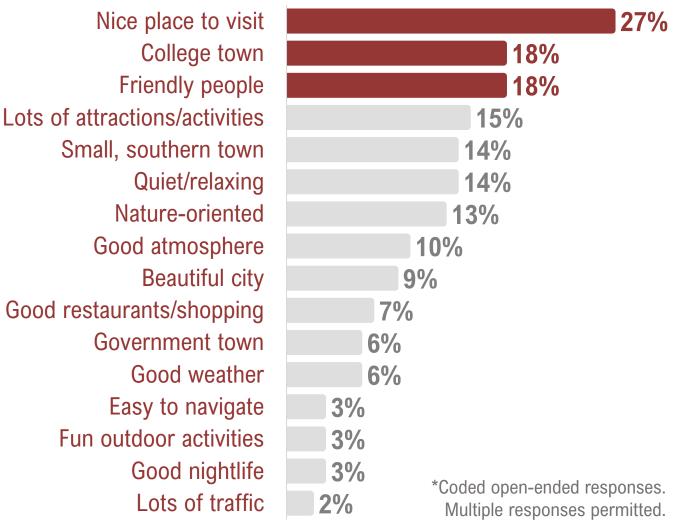

#### Downs & St. Germain Research (DSG) – Second Quarter Visitor Study

Rachel Anglin and Isiah Thomas of Downs and St. Germain Research presented the FY 2022 2<sup>nd</sup> Quarter Visitor Tracking Study highlighting visitation, total economic impact, and key metrics. A robust discussion ensued regarding the need for a meeting venue in the destination that would allow for growth in the meetings and conventions travel sector with the ability to accommodate larger groups.

Ms. Post commented that there is a definite need for meeting space in the market. She shared that without a large meeting venue in Leon County growth in the meetings sector is stunted noting that having large conference/meeting space would be a game changer in this area. Ms. Post noted that according to DSG research attending a business, conference or meeting is the reason for visiting 15-30% each quarter.