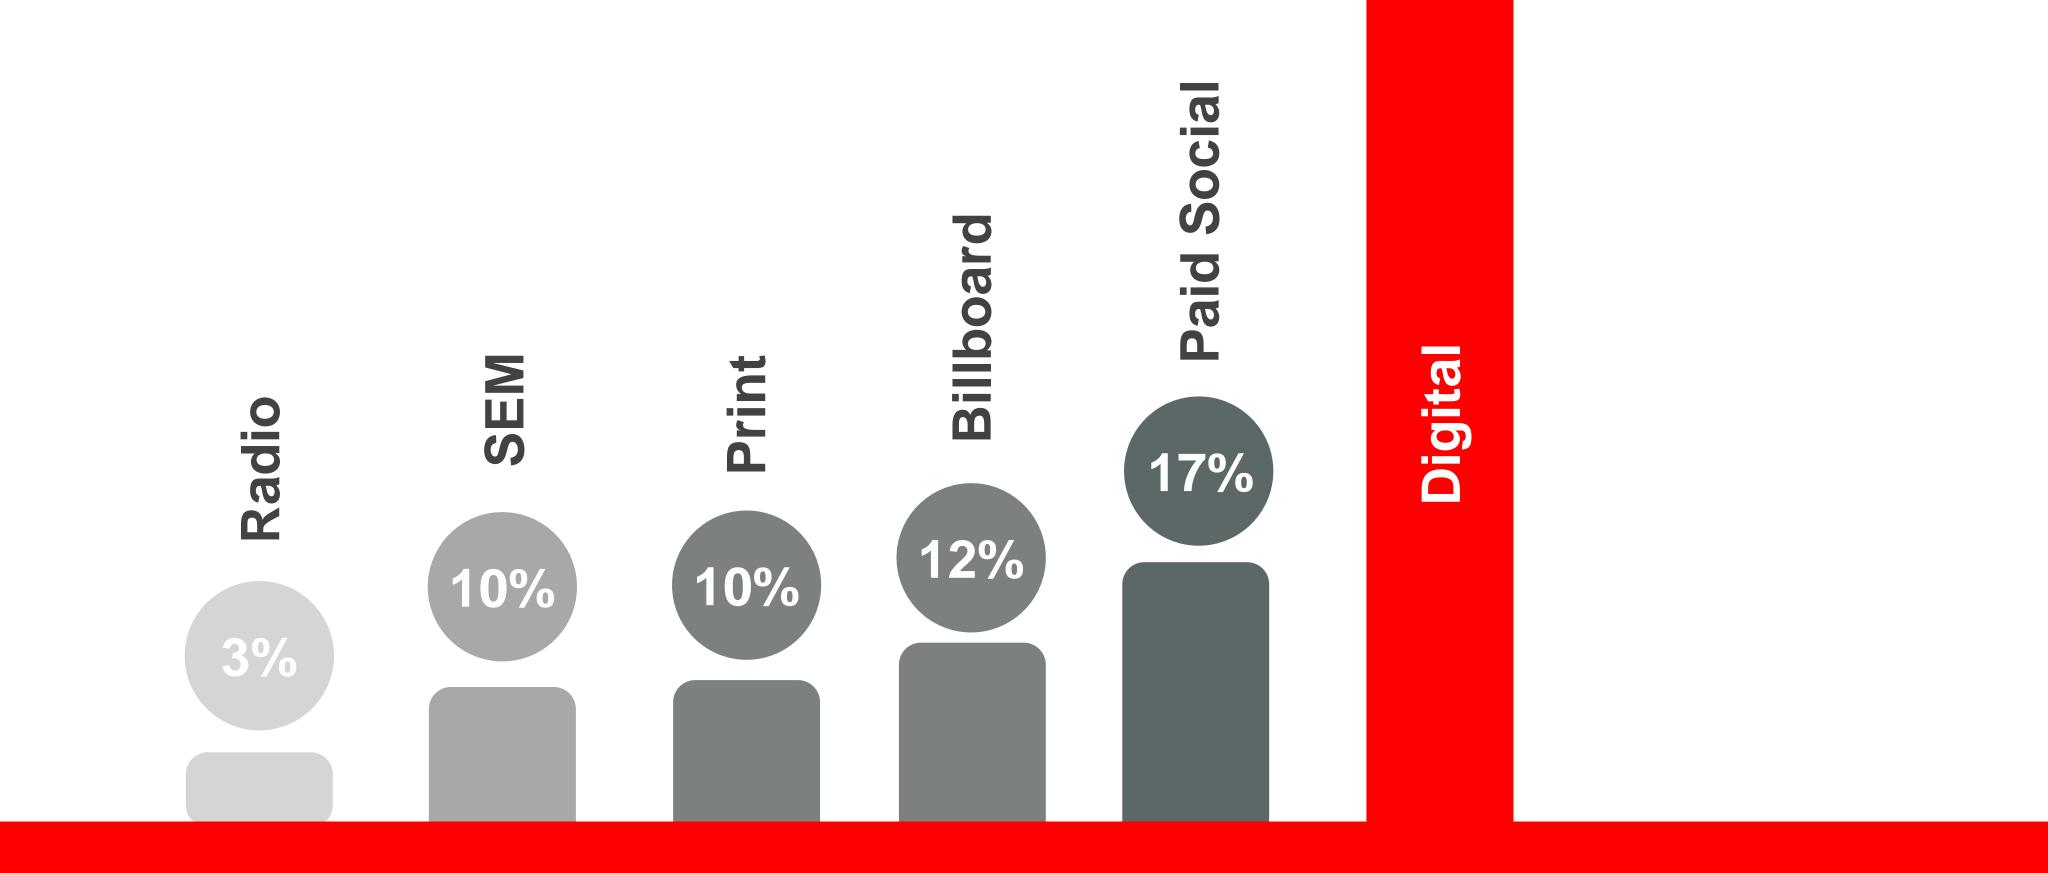

### DIGITAL MEDIA Highlights

- · 1,658,116 total digital media impressions delivered.
- Paid Search continued to be the strongest performing medium in terms of click-through traffic generating just over 6% of VisitTallahassee.com's web traffic alone.
- · The digital display ads operated at an average of 0.13% CTR, just above the industry average.
  - > Top-performing creative included Pretty Spirited, Pretty Historic with both achieving a .15% CTR.
    - » Pretty Crafty, Pretty Unexpected, and Pretty Thrilling were second best performing group of creative in terms of CTR.
- · Paid search campaigns garnered a 11.27% CTR, which is well above the industry average of 4.68%.
  - > Paid Search also garnered a total of 891 conversions (clicks to secondary pages on the site i.e., Stay, Events, Seasonal, and Email sign-up pages), decrease of 22% QoQ.
- The Brand campaign was the top-performing in terms of average cost per click, achieving efficiencies well below the industry average.
  - > The Brand campaign achieved an average cost per click of \$1.05, 33% below average, allowing the campaign to drive higher clicks for the budget.
- Sojern was the top-performing programmatic partner in terms of CTR, delivering 30% above the industry average.