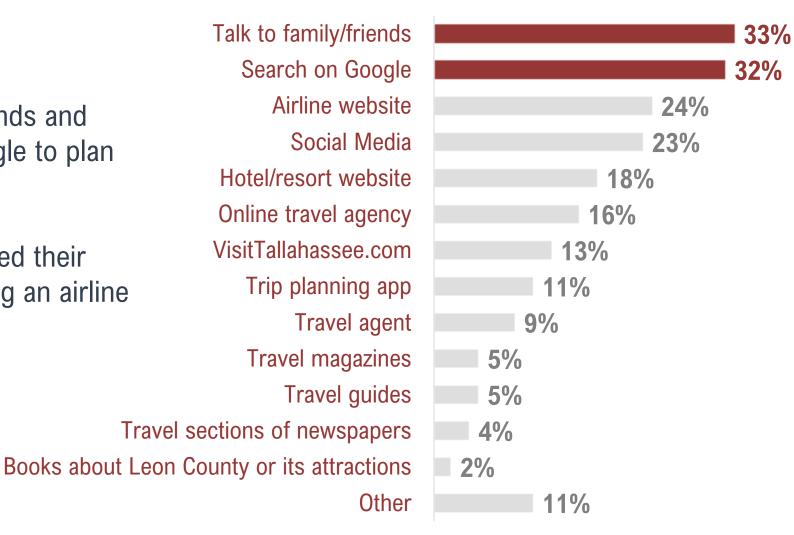

of visitors will return to Leon County (62% will definitely return)



\*Rated on a scale of 1 to 10, where 1 in the worst and 10 is the best.





#### PERCEPTIONS OF TALLAHASSEE – LEON COUNTY











# DETAILED FINDINGS







#### STUDY OBJECTIVES: VISITOR JOURNEY







#### TRIP PLANNING CYCLE (FY22 3rd Quarter)



Visitors to Tallahassee have a short planning window as **over 3 in 5** visitors plan their trip **less than a month in advance** 



**Nearly 1 in 8** visitors take **4 months or longer** to plan their trips to Tallahassee







# TRIP PLANNING SOURCES\* (FY22 3rd Quarter)



1 in 3 visitors talked to friends and family or searched on Google to plan their trip



**Nearly 1 in 4** visitors planned their trip to Leon County by using an airline website or social media









### REASONS FOR VISITING\* (FY22 3rd Quarter)



Nearly 2 in 5 visitors came to Leon County to visit friends and family



The portion of Tallahassee visitors coming to attend a special event or festival increased in 2022



Visitors coming for educational purposes were **equally likely** to cite FSU and FAMU









#### VISITORS GUIDE (FY22 3rd Quarter)





Did not request guide 89%





# TRANSPORTATION (FY22 3rd Quarter)



79% of visitors indicated that Leon County was the primary destination for their trip



**76%** of visitors drove to Leon County for their trip







#### STUDY OBJECTIVES: VISITOR JOURNEY







# REGION OF ORIGIN (FY22 3rd Quarter)





Northeast: VA, MD, DE, PA, NJ, NY, CT, RI, MA, VT, NH, ME

Midwest: WV, KY, OH, IN, MI, WI, IL, MN, IA, MO, ND, SD, N