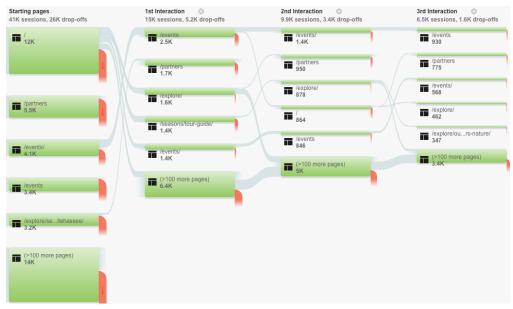

--------|--|--|--|
| Sessions                     | 41,262          | 41,918          |  |  |  |
| Users                        | 33,478          | 33,839          |  |  |  |
| Page Views                   | 119,159         | 107,314         |  |  |  |
| Avg Pages Viewed per Session | 2.89            | 2.56            |  |  |  |
| Avg Session Duration         | 02:07           | 02:44           |  |  |  |
| New Sessions                 | 70.97%          | 73.09%          |  |  |  |
| Bounce Rate                  | 51.73%          | 52.93%          |  |  |  |
| Adjusted Bounce Rate         | -%              | 32.96%          |  |  |  |
| Mobile Sessions              | 19,501 (47.26%) | 23,144 (55.21%) |  |  |  |
| Mobile + Tablet Sessions     | 23,845 (57.79%) | 26,677 (63.64%) |  |  |  |





the/zimmerman/agency



# **Top Content**

The chart below shows the top pages viewed on the site.

| Page                                                    | July 2016 | % of Total<br>Page Views |
|---------------------------------------------------------|-----------|--------------------------|
| I .                                                     | 13,239    | 12.34%                   |
| /events/                                                | 10,849    | 10.11%                   |
| /explore/                                               | 8,612     | 8.03%                    |
| /explore/self-guided-tours/budget-friendly-tallahassee/ | 4,319     | 4.02%                    |
| /explore/nightlife/                                     | 3,853     | 3.59%                    |
| /