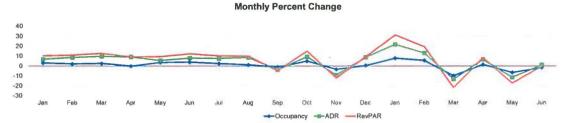

---------------------------------------------------|-------------------------|----------------------------|
| Table of Contents Trend Leon County, FL Response Leon County, FL Help | Tab<br>1<br>2<br>3<br>4 |                            |
|                                                                       |                         |                            |
|                                                                       |                         |                            |
|                                                                       |                         |                            |
|                                                                       |                         |                            |

Visit Tallehassee For the Month of June 2016



# 3.0 2.5 2.0 1.5 1.0 0.5 0.0 1.5 1.0 7 year To Date Running 12 Months

■Occupancy ■ADR ■RevPAR

| Occupancy (%)       |             | Feb       | Mar        |              |              |              | 015         |                |              | Oct        | Nov        | Dec       | Jan        | Feb        | Mar        | 016<br>Apr | May        | Jun       | 2014       | Year To Date<br>2015 | 2016       | 2014        | Running 12 Month<br>2015 | ns<br>2916 |
|---------------------|-------------|-----------|------------|--------------|--------------|--------------|-------------|----------------|--------------|------------|------------|-----------|------------|------------|------------|------------|------------|-----------|------------|----------------------|------------|------------