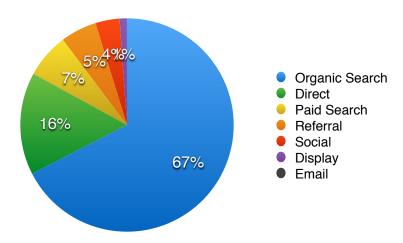

Florida        | 28,204 |
| Georgia        | 3,091  |
| Texas          | 1,118  |
| Alabama        | 1,087  |
| New York       | 596    |
| Tennessee      | 530    |
| Illinois       | 486    |
| North Carolina | 475    |
| California     | 453    |
| Colorado       | 411    |

| City         | Visits |  |  |  |
|--------------|--------|--|--|--|
| Tallahassee  | 14,088 |  |  |  |
| Orlando      | 5,306  |  |  |  |
| Miami        | 1,674  |  |  |  |
| Atlanta      | 786    |  |  |  |
| Birmingham   | 503    |  |  |  |
| Jacksonville | 401    |  |  |  |
| New York     | 398    |  |  |  |
| Tampa        | 366    |  |  |  |
| Denver       | 342    |  |  |  |
| Houston      | 325    |  |  |  |



#### **Traffic Sources**

This chart shows how many sessions originated from a specific source.



| Traffic Source | July 2016 |
|----------------|-----------|
| Organic Search | 28,276    |
| Direct         | 6,503     |
| Paid Search    | 2,835     |
| Referral       | 2,301     |
| Social         | 1,534     |
| Display        | 464       |
| Email          | 5         |

# Top Referring URLs

The chart below shows the top websites that referred traffic to VisitTallahassee.com.

| Referring Site        | July 2016 |
|-----------------------|-----------|
| m.facebook.com        | 957       |
| visit.fsu.edu         | 594       |
| usatf.org             | 230       |
| facebook.com          | 177       |
| tallahasseemuseum.org | 118       |
| pinterest.com         | 101       |
| m.visitflorida.com    | 89        |
| I.facebook.com        | 85        |
| t.co                  | 82