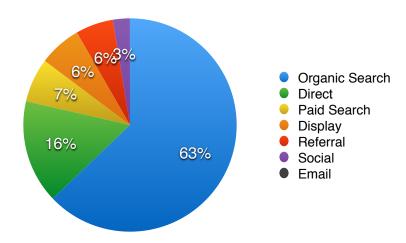

| Visits |
|----------------|--------|
| Florida        | 28,567 |
| Georgia        | 3,085  |
| Alabama        | 1,384  |
| Texas          | 1,127  |
| California     | 853    |
| New York       | 518    |
| Louisiana      | 468    |
| North Carolina | 452    |
| Tennessee      | 435    |
| Illinois       | 419    |

| City          | Visits |
|---------------|--------|
| Tallahassee   | 14,547 |
| Orlando       | 4,226  |
| Miami         | 2,384  |
| Atlanta       | 756    |
| Los Angeles   | 503    |
| Birmingham    | 455    |
| Tampa         | 408    |
| Jacksonville  | 389    |
| New York      | 355    |
| Crawfordville | 277    |



Period: June 1-30, 2016

# Analytics & Insight

## **Traffic Sources**

This chart shows how many sessions originated from a specific source.



| Traffic Source | June 2016 |
|----------------|-----------|
| Organic Search | 26,739    |
| Direct         | 6,668     |
| Paid Search    | 2,846     |
| Display        | 2,734     |
| Referral       | 2,428     |
| Social         | 1,098     |
| Email          | 5         |

## Top Referring URLs

The chart below shows the top websites that referred traffic to VisitTallahassee.com.

| Referring Site           | June 2016 |
|--------------------------|-----------|
| visit.fsu.edu            | 538       |
| m.facebook.com           | 495       |
| t.co                     | 188       |
| usatf.org                | 183       |
| facebook.com             | 165       |
| dev.visittallahassee.com | 108       |
| pinterest.com            | 104       |
| cms.leoncountyfl.gov     | 95