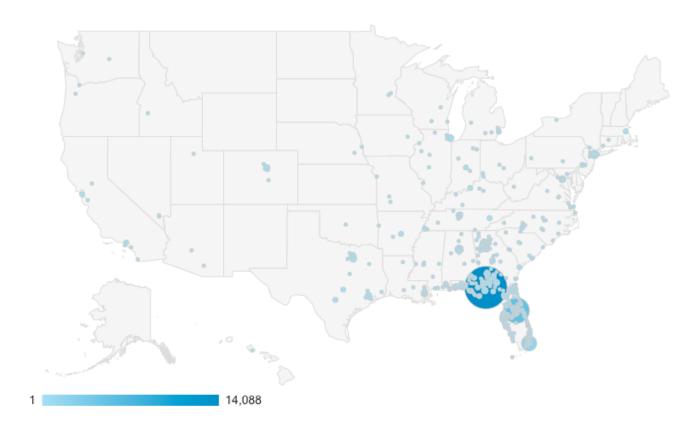

Tour Guide Mission San Luis                                    | 10     |  |  |  |  |  |
| Downtown Marketplace                                           | 8      |  |  |  |  |  |
| Food Truck Thursday at Lake Ella                               | 6      |  |  |  |  |  |
| Steve Miller Band                                              | 6      |  |  |  |  |  |
| First Friday at Railroad Square Art Park                       | 6      |  |  |  |  |  |
| One Week Only: The Secret Life of Pets in IMAX 3D              | 6      |  |  |  |  |  |
| Totally Tubular Fridays                                        | 5      |  |  |  |  |  |





Report: Website Activity Report

Period: July 1-31, 2016

# Analytics & Insight

# Geography

The map below shows a concentration of visits by city and state.



| State          | Visits |
|----------------|--------|
| Florida        | 28,204 |
| Georgia        | 3,091  |
| Texas          | 1,118  |
| Alabama        | 1,087  |
| New York       | 596    |
| Tennessee      | 530    |
| Illinois       | 486    |
| North Carolina | 475    |
| California     | 453    |
| Colorado       | 411    |

| City         | Visits |  |  |  |
|--------------|--------|--|--|--|
| Tallahassee  | 14,088 |  |  |  |
| Orlando      | 5,306  |  |  |  |
| Miami        | 1,674  |  |  |  |
| Atlanta      | 786    |  |  |  |
| Birmingham   | 503    |  |  |  |
| Jacksonville | 401    |  |  |  |
| New York     | 398    |  |  |  |
| Tampa        | 366    |  |  |  |
| Denver       | 342    |  |  |  |
| Houston      | 325    |  |  |  |



#### **Traffic Sources**

This chart s