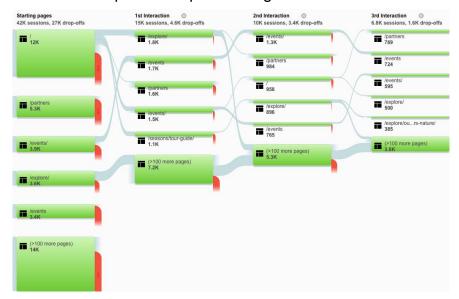

----|----------------|----------------|
| Sessions                     | 41,125         | 42,518         |
| Users                        | 33,398         | 34,306         |
| Page Views                   | 117,577        | 108,123        |
| Avg Pages Viewed per Session | 2.86           | 2.57           |
| Avg Session Duration         | 02:06          | 02:38          |
| New Sessions                 | 70.44%         | 72.84%         |
| Bounce Rate                  | 52.12%         | 53.77%         |
| Adjusted Bounce Rate         |                | 35.57%         |
| Mobile Sessions              | 18,539 (45.1%) | 22,707 (53.4%) |
| Mobile + Tablet Sessions     | 22,656 (55.1%) | 26,136 (61.5%) |

## **Behavior Flow**

The map below shows the user experience upon landing on the site.





the/zimmerman/agency



## **Top Content**

The chart below shows the top pages viewed on the site.

| Page                                                    | June 2016 | % of Total<br>Page Views |
|---------------------------------------------------------|-----------|--------------------------|
| I                                                       | 13,692    | 12.66%                   |
| /events/                                                | 10,548    | 9.76%                    |
| /explore/                                               | 8,697     | 8.04%                    |
| /explore/nightlife/                                     | 3,577     | 3.31%                    |
| /explore/outdoors-nature/                               | 3,555     | 3.29%                    |
|