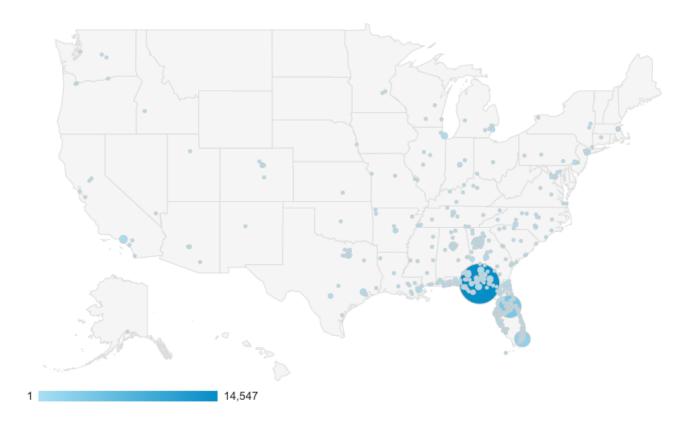

op Pages by "View in Map" clicks

Listed below are the event pages with the most "view in map" clicks

| View in Map Clicks                    | Clicks |
|---------------------------------------|--------|
| James Messer Sports Complex           | 86     |
| Florida Caverns State Park            | 67     |
| Megabus                               | 53     |
| Florida State Tully Gymnasium         | 37     |
| J.R. Alford Greenway                  | 31     |
| Saladino's Red Barn Blueberry Farm    | 26     |
| Forestmeadows Parks & Athletic Center | 22     |
| Optimist Park                         | 22     |
| Courtyard by Marriott/Capital         | 21     |
| Myers Park                            | 20     |





## Geography

The map below shows a concentration of visits by city and state.



| State          | Visits |
|----------------|--------|
| Florida        | 28,567 |
| Georgia        | 3,085  |
| Alabama        | 1,384  |
| Texas          | 1,127  |
| California     | 853    |
| New York       | 518    |
| Louisiana      | 468    |
| North Carolina | 452    |
| Tennessee      | 435    |
| Illinois       | 419    |

| City          | Visits |
|---------------|--------|
| Tallahassee   | 14,547 |
| Orlando       | 4,226  |
| Miami         | 2,384  |
| Atlanta       | 756    |
| Los Angeles   | 503    |
| Birmingham    | 455    |
| Tampa         | 408    |
| Jacksonville  | 389    |
| New York      | 355    |
| Crawfordville | 277    |



Period: June 1-30, 2016

# Analytics & Insight

## **Traffic Sources**

This chart shows how many sessions originated from a specific